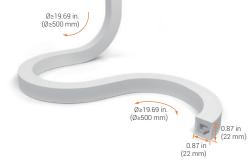

LUMENS @3000K 184 lm/ft (603 lm/m)

**BEAM ANGLE** 112.5° MAXIMUM RUN LENGTH 16.4 ft (5 m) BINNING 1 Step LAMP LIFE 50,000 hrs

Switched, 0-10V, DALI CONTROLS DIMENSIONS 0.87 x 0.87in. (22 x 22mm)

**BODY MATERIAL** Silicone **COLOR FINISH** White

## **DIMENSIONS**