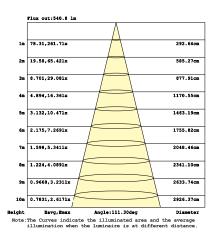

| - | 4000K       |               |              |                       |             |              |
|                   |     |            |             |                          |               | CT50                 | - | 5000K       |               |              |                       |             |              |
|                   |     |            |             |                          |               | CT65                 | - | 6500K       |               |              |                       |             |              |

# LFX NEON SERIES SPEC SHEET

# LFX-N-2222-3DB



#### **ACCESSORIES**

Aluminium Profile





Connector







Cable Silicone





**LEAD CABLE OPTIONS** 

Integral Endcap (IP67)













Closed End cap



### PHOTOMETRIC DATA