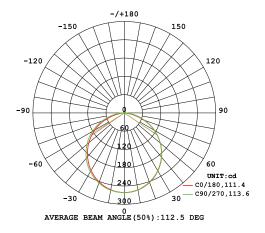

LUMENS @3000K 184 lm/ft (603 lm/m)

**BEAM ANGLE** 112.5° MAXIMUM RUN LENGTH 16.4 ft (5 m) BINNING 1 Step LAMP LIFE 50,000 hrs

Switched, 0-10V, DALI CONTROLS DIMENSIONS 0.87 x 0.87in. (22 x 22mm)

**BODY MATERIAL** Silicone **COLOR FINISH** White

### PHOTOMETRIC DATA