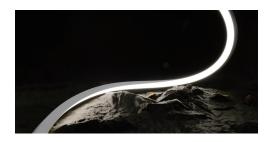

# LFX NEON SERIES SPEC SHEET

LFX-N-2222-3DB

**IP67** 

 $\begin{array}{ccc} & & & & \\ \text{c} & & & \\ \text{LISTED} & \text{US} & \text{C} \in & & & \\ \text{(8.5W/m)} & & & \end{array}$ 

YYZ LFX Neon series is designed to provide a very bright, crisp consistent and homogenized illumination that will accentuate any building, structure, or artistic flourish. Using high brightness surface mounted LEDs, behind a first-class eco-friendly UV-resistant Silicone polymer encapsulated flexible chamber material, the LFX Neon will provide your project with bright, consistent traces of light in shades of White, single colors. The fixture consists of uniform and even lighting with no Led hotspot. LFX Neon has a transverse minimum radius of 40mm and is horizontal bendable. Easy to install, can be cut and reconnected with IP68 protected connector. The product is supplied in 5m standard rolls or custom as needed.