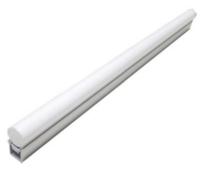

# **TETRIS LINEAR LIGHT**

YYZ Tetris is a linear light with high brightness architectural illumination made in 6063 aluminum with DMX controlling. This IP66 rated light is waterproof and is suitable for wide range of linear & indirect illumination for exterior architectural, retail and hospitality applications. Its completely weather-sealed fixture is with high light transparency for the building facades and commercial building.