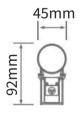

## FEATURES

| FINISH          | 6063 Aluminum         |
|-----------------|-----------------------|
| WORKING VOLTAGE | 24V DC                |
| RATED POWER     | 15W                   |
| BEAM ANGLE      | 120°                  |
| MOUNTING        | Surface mounting      |
| OPTIC           | Milk PMMA             |
| DIMENSIONS      | 1000, 900 x 45 x 92mm |
| OPERATION TEMP  | -25°C - +50°C         |
| STORAGE TEMP    | -40° C - +80° C       |
| LAMP LIFE       | 50,000 hrs            |
| BODY COLOR      | Black, Silver         |
| CONTROL         | DMX512, DALI, On/Off  |
|                 |                       |

#### DIMENSION

| 10 | 00 |
|----|----|
|    |    |
|    |    |
|    | •  |
|    |    |