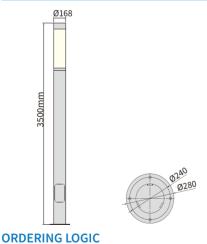

## **FEATURES**

HOUSING Heavy Duty Die-cast Aluminum

WORKING VOLTAGE 220-240V AC MOUNTING Ground mounted

OPTIC 360°

DIMENSIONS Ø168 x 3500(H)mm

DIFFUSER PMMA Lens diffuser

GASKET MATERIAL Silicone Gasket

OPERATION TEMP -30° C - +50° C