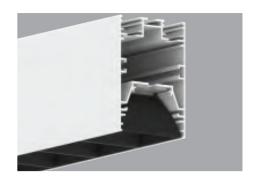

## **CIANA-44 ECO ANTIGLARE CNA 44 ECO AG**

IP20 (E

YYZ Ciana ECO series is a surface/ suspension mounted luminaire with extruded aluminium housing, with  $PMMA\ diffuser\ as\ optic.\ Options\ of\ Direct/\ Indirect\ component\ makes\ it\ Ideal\ for\ varied\ commercial\ spaces,$ particularly for office lighting applications.

## **FEATURES**

HOUSING Extruded aluminium FINISH White, Grey, Black

BEAM ANGLE 80°

MOUNTING Pendant, Surface, Recessed mounting

PMMA Milky, PMMA Black OPTIC

**DIMENSIONS** 240x44x64mm -20° C - +50° C **OPERATION TEMP** 50,000 hrs LAMP LIFE On/Off, Dali, 1-10V CONTROL