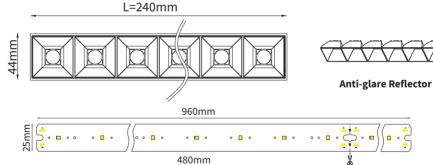

## **FEATURES**

HOUSING Extruded aluminium FINISH White, Grey, Black

BEAM ANGLE 80°

MOUNTING Pendant, Surface, Recessed mounting

PMMA Milky, PMMA Black OPTIC

**DIMENSIONS** 240x44x64mm -20° C - +50° C **OPERATION TEMP** 50,000 hrs LAMP LIFE On/Off, Dali, 1-10V CONTROL

## **ELECTRICAL DATA**

24W/960mm RATED POWER **COLORS** 3000K, 4000K, 5000K

CRI 90 85 lm/W LUMEN

## **DIMENSION**

**End Cap** 

Pendant

Recessed

Surface

| 0 | RΓ  | F | RI | N     | G | LO | G | ( |
|---|-----|---|----|-------|---|----|---|---|
| • | IVE | _ | 1  | I I V | v | -  | U |   |

| ı | PRODUCT       | WATTAGE        | COLOR TEMPERATURE | DRIVER      | FINISH     | MOUNTING      | ACCESSORIES                |  |
|---|---------------|----------------|-------------------|-------------|------------|---------------|----------------------------|--|
|   | CNA 44 ECO AG | 24 - 24W/960mm | (CT30) 3000K      | SW - ON-OFF | WH - White | PE - Pendant  | AGR - Anti-Glare Reflector |  |
|   |               |                | (CT40) 4000K      | AN - 0-10V  | BK - Black | RE - Recessed |                            |  |
|   |               |                | (CT50) 5000K      | DA - DALI   | GR - Grey  | SU - Surface  |                            |  |
|   |               |                |                   |             |            |               |                            |  |