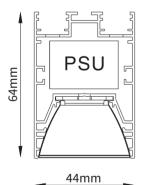

## **FEATURES**

HOUSING Extruded aluminium FINISH White, Grey, Black

BEAM ANGLE 80°

MOUNTING Pendant, Surface, Recessed mounting

PMMA Milky, PMMA Black OPTIC

**DIMENSIONS** 240x44x64mm -20° C - +50° C **OPERATION TEMP** 50,000 hrs LAMP LIFE On/Off, Dali, 1-10V CONTROL

## **DIMENSION**

**End Cap** 

Pendant

Recessed

Surface

| 0 | RΓ  | F | RI | N     | G | LO | G | ( |
|---|-----|---|----|-------|---|----|---|---|
| • | IVE | _ | 1  | I I V | v | -  | U |   |

| ı | PRODUCT       | WATTAGE        | COLOR TEMPERATURE | DRIVER      | FINISH     | MOUNTING      | ACCESSORIES                |  |
|---|---------------|----------------|-------------------|-------------|------------|---------------|----------------------------|--|
|   | CNA 44 ECO AG | 24 - 24W/960mm | (CT30) 3000K      | SW - ON-OFF | WH - White | PE - Pendant  | AGR - Anti-Glare Reflector |  |
|   |               |                | (CT40) 4000K      | AN - 0-10V  | BK - Black | RE - Recessed |                            |  |
|   |               |                | (CT50) 5000K      | DA - DALI   | GR - Grey  | SU - Surface  |                            |  |
|   |               |                |                   |             |            |               |                            |  |