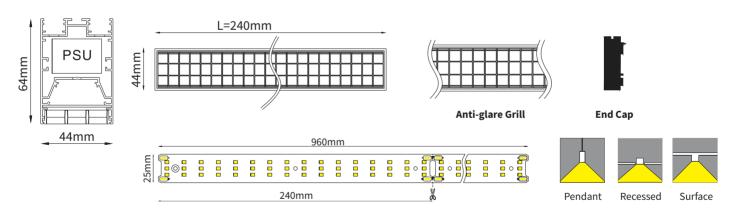

#### **DIMENSION**

#### **FEATURES**

HOUSING Extruded aluminium

FINISH White, Grey, Black

BEAM ANGLE 120°

MOUNTING Pendant, Surface, Recessed mounting

OPTIC PMMA Milky, PMMA Black

DIMENSIONS 240x44x64mm

OPERATION TEMP -20° C - +50° C