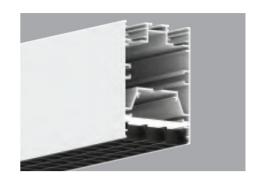

# CIANA-44 ECO ANTIGLARE CNA 44 ECO AG

IP20 ( €

YYZ Ciana ECO series is a surface/ suspension/Recessed mounted luminaire with extruded aluminium housing, with PMMA diffuser as optic. Options of Direct/ Indirect component makes it Ideal for varied commercial spaces, particularly for office lighting applications.

#### **FEATURES**

HOUSING Extruded aluminium

FINISH White, Grey, Black

BEAM ANGLE 120°

MOUNTING Pendant, Surface, Recessed mounting

OPTIC PMMA Milky, PMMA Black

DIMENSIONS 240x44x64mm

OPERATION TEMP -20° C - +50° C