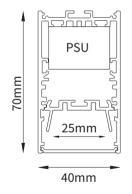

#### **FEATURES**

HOUSING Extruded aluminium FINISH White, Grey, Black

**BEAM ANGLE** 120°

MOUNTING Pendant, Recessed, Surface mounting

PMMA Milky, PMMA Black OPTIC

**DIMENSIONS** 100x40x70mm -20° C - +50° C **OPERATION TEMP** LAMP LIFE 50,000 hrs

### **ELECTRICAL DATA**

15W/mtr, 20W/mtr , 25W/mtr, 30W/mtr RATED POWER

**COLORS** 3000K, 4000K, 5000K

CRI 90 90 lm/W LUMEN