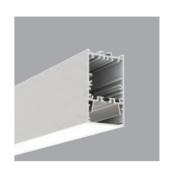

# **APERTURE-30**

IP20 (E

YYZ Aperture 30 is a surface, recessed and pendant mounted light made of extruded architectural grade T6061 aluminum. It is equipped with high power LED light source and optical lens with a wide range of color temperature which provide superior color consistency and high CRI. This linear LED luminaire is  $designed\ to\ produce\ a\ uniform\ distribution\ of\ diffused\ light\ and\ is\ suitable\ for\ ceiling\ and\ wall\ .$ 

#### **FEATURES**

HOUSING Extruded aluminium FINISH White, Grey, Black

**BEAM ANGLE** 120°

MOUNTING Pendant, Recessed, Surface mounting

PMMA Milky, PMMA Black OPTIC

**DIMENSIONS** 100x40x70mm -20° C - +50° C **OPERATION TEMP** LAMP LIFE 50,000 hrs