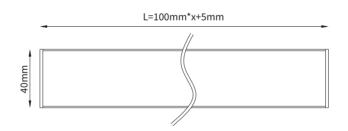

#### **FEATURES**

HOUSING Extruded aluminium FINISH White, Grey, Black

**BEAM ANGLE** 120°

MOUNTING Pendant, Recessed, Surface mounting

PMMA Milky, PMMA Black OPTIC

**DIMENSIONS** 100x40x70mm -20° C - +50° C **OPERATION TEMP** LAMP LIFE 50,000 hrs