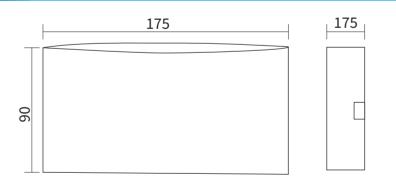

#### DIMENSION

### FEATURES

| HOUSING         | Alu |
|-----------------|-----|
| FINISH          | Bla |
| WORKING VOLTAGE | 30  |
| RATED POWER     | 12  |
| BEAM ANGLE      | 12  |
| MOUNTING        | Wa  |
| OPTIC           | PM  |
| DIMENSIONS      | 17  |
| OPERATION TEMP  | -20 |
| LAMP LIFE       | 50  |
| CONTROL         | On  |

luminum + PMMA slack, White 00mA / 220 - 240V AC 2W 20° Vall Surface mounting MMA Diffuser 75 x 90 x 30 20° C - +50° C 0,000 hrs 0n/Off