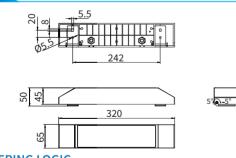

Die-cast Aluminum Black, Grey, Custom 6W, 12W 24V DC 8 Nos 10° x 150° Surface mounted 50,000 hrs 320(L) x 65(W) x 50mm(H) -20° C - +50° C -40° C - +80° C DMX512 PMMA 0.9kg

### DIMENSION