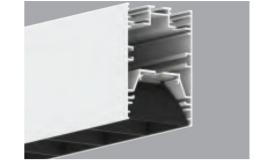

## APR44 ECO AG

YYZ Aperture 44 ECO is a suspension ceiling mounted luminaire with extruded aluminium housing, with PMMA diffuser as optic. Ideal for varied commercial spaces, particularly for office lighting applications.

#### **FEATURES**

| HOUSING        | Extruded aluminium     |
|----------------|------------------------|
| FINISH         | White, Grey, Black     |
| BEAM ANGLE     | 80°                    |
| MOUNTING       | Pendant mounting       |
| OPTIC          | PMMA Milky, PMMA Black |
| DIMENSIONS     | 240x44x64mm            |
| OPERATION TEMP | -20° C - +50° C        |
| LAMP LIFE      | 50,000 hrs             |
| CONTROL        | On/Off, Dali, 1-10V    |
| LUMEN          | 70lm/W                 |
|                |                        |