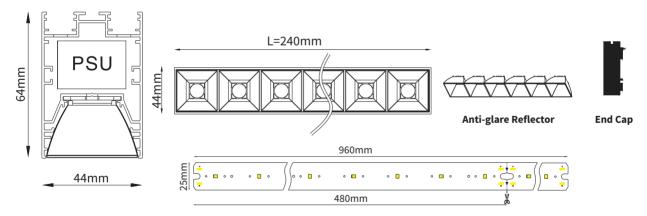

#### **FEATURES**

| HOUSING        | Extruded aluminium     |
|----------------|------------------------|
| FINISH         | White, Grey, Black     |
| BEAM ANGLE     | 80°                    |
| MOUNTING       | Pendant mounting       |
| OPTIC          | PMMA Milky, PMMA Black |
| DIMENSIONS     | 240x44x64mm            |
| OPERATION TEMP | -20° C - +50° C        |
| LAMP LIFE      | 50,000 hrs             |
| CONTROL        | On/Off, Dali, 1-10V    |
| LUMEN          | 70lm/W                 |
|                |                        |

## DIMENSION