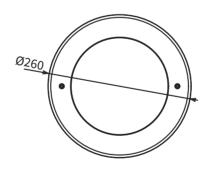

DIMENSIONS Ø260 x 119mm

OPERATION TEMP -40° C - +50° C

CONTROL DMX

## DIMENSIONS