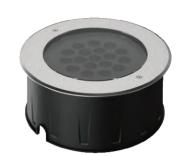

# **GTY 562-RGB/RGBW**

**IP67** 

Gravity 562 Series is a high-power Osram LED inground uplight luminaire specially designed for architectural facades and general uplighting. Crafted with a die-cast aluminum Housing, this inground luminaire offers exceptional durability with an IP68 (not for underwater use) and IK10 rating, as well as drive-over capability up to 5000kg @ 20km/hr. A wide range of lighting solutions, accentuating trees, buildings, and walls with dramatic highlighting. With superior finishing and high efficiency, this exterior inground uplight delivers soft and uniform illumination, seamlessly blending into the surrounding space to maximize its aesthetic appeal. Featuring high-quality optical systems and direct lighting capabilities, this product achieves the desired effect in various applications. RGBW version is also available in one wattage and beam angle.

### **FEATURES**

HOUSING Die-cast aluminum housing FINISH Black. Trim Stainless Steel finish

RATED POWER 12W, 30W, 36W

BEAM ANGLE 7°, 15°, 30°, 45°, 60°, 15° x 60°

LAMP LIFE 50,000 hrs

MOUNTING Floor recessed