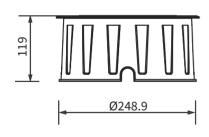

DIMENSIONS Ø260 x 119mm

OPERATION TEMP -40° C - +50° C

CONTROL DMX

## DIMENSIONS