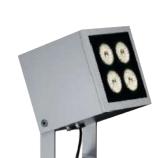

## **ADNA SERIES**

# ANA M-RGB/RGBW

C € IK10

YYZ Adna series is a type of miniature fixture made in aluminum which is ideal for façade and landscape applications, where size of the fixture installed plays a critical role. These luminaires are designed to offer functional, a wide range of lighting solutions and dramatic highlighting of the architectural facades, landscapes, trees through the superior finishing as well highest efficiency with a long service life. This product provide uniform, soft enhancing special lighting effect that blends into the space being lit, to maximizes light beauty.

#### **FEATURES**

MATERIAL Die-cast aluminum

**FINISH** White, Black, Silver Grey, Graphite

RATED POWER 4x2W, 4x3W

100-240 V AC, 24V DC WORKING VOLTAGE

**BEAM ANGLE** 15°, 24°, 45° MOUNTING Ground / Spike

CONNECTION Outdoor rated connections