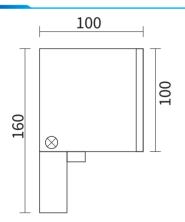

LAMP LIFE 50,000 hrs

DIMENSIONS 100x100x100 mm -20° C - +50° C **OPERATION TEMP** 

POWER CONSUMPTION 4x2W, 4x3W SUPPLY VOLTAGE 220-240V ac COLORS RGB, RGBW CRI 80+

### **DRAWING**

Spike

Honeycomb

**Anchor Belt** 

Antiglarehood