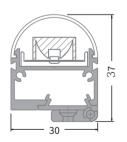

Modular system available in standard lengths and can be customized as per project requirements. IP67 structural waterproof making it desirable for a wide range of applications like wall grazing, linear and indirect illumination for exterior architectural, retail and hospitality applications.

### FEATURES

| LED QUANTITY     |
|------------------|
| BEAM ANGLE       |
| AVAILABLE LENGTH |
| MOUNTING         |
| OPERATION TEMP   |
| LAMP LIFE        |

36 LED/mtr 35° 500mm, 1000mm, 2000mm, 3000mm, 4000mm, 5000mm, 10000mm Surface mounted -40° C - +50° C 50,000 hrs



### **ELECTRICAL DATA**

| POWER CONSUMPTION | 20W/mtr |
|-------------------|---------|
| LED VOLTAGE       | 24V DC  |
| COLORS            | RGBW W- |
| CRI               | 80      |

W/mtr V DC GBW W-3000K

#### DIMENSION



#### **ORDERING LOGIC**

| PRODUCT                           | OPTIC  |        |        | COLOR TEN | IPERATURE | VOLTAGE    | STRIP LENGTH |        | BARE PROFILE |   |        | CUSTOM |
|-----------------------------------|--------|--------|--------|-----------|-----------|------------|--------------|--------|--------------|---|--------|--------|
| LINEAR FLEX WASHER - (LFW)        | 35     | -      | 35°    | (RGBW)    | RGBW      | 24 - 24VDC | 500 -        | 500    | 500          | - | 500mm  | ХХ     |
|                                   | ХХ     | -      | CUSTOM |           |           |            | 1000 -       | 1000   | 1000         | - | 1000mm |        |
|                                   |        |        |        |           |           |            | 2000 -       | 2000