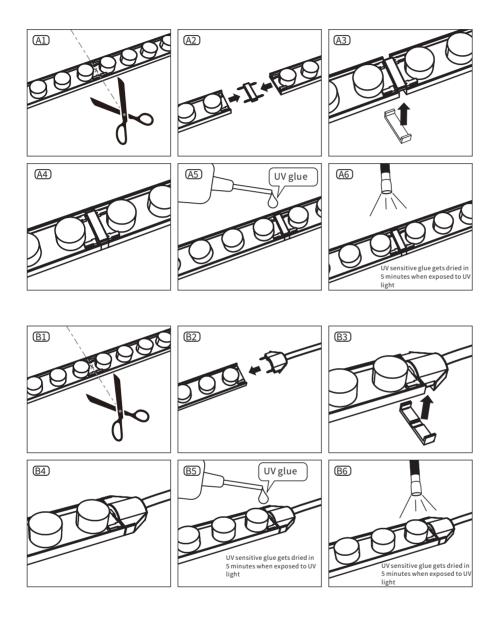

|
|                                   |        |        |        |           |           |            | 5000 -       | 5000   |              |   |        |        |
|                                   |        |        |        |           |           |            | 10000 -      | 10000  |              |   |        |        |
| Sample: LFW - 35 - RGBW - 24 - 50 | 0 - 50 | 0 - XX |        |           |           |            | XX -         | CUSTOM |              |   |        |        |

# LINEAR FLEX WASHER - LFW SERIES



## LFW



PC Cover



Aluminum profile



End Cap



Metal mounting clip



2 PIN join connector

2 PIN Male Connection Cable



2 PIN Female Connection Cable



UV light

### LIGHT DISTRIBUTION CURVE



#### INSTALLATION





## LFW

### **INSTALLATION (Contd.)**