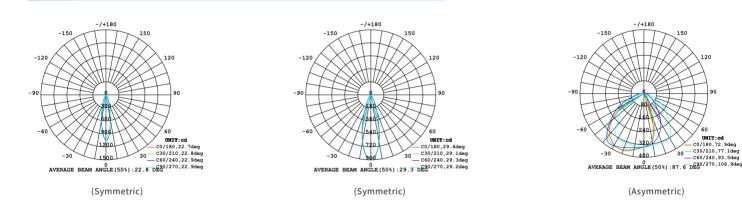

| 4000 -       | 4000   |              |   |        |        |
|                                   |        |        |        |           |           |            | 5000 -       | 5000   |              |   |        |        |
|                                   |        |        |        |           |           |            | 10000 -      | 10000  |              |   |        |        |
| Sample: LFW - 35 - RGBW - 24 - 50 | 0 - 50 | 0 - XX |        |           |           |            | XX -         | CUSTOM |              |   |        |        |

# LINEAR FLEX WASHER - LFW SERIES



## LFW



PC Cover



Aluminum profile



End Cap



Metal mounting clip



2 PIN join connector

2 PIN Male Connection Cable



2 PIN Female Connection Cable



UV light

### LIGHT DISTRIBUTION CURVE



#### INSTALLATION





## LFW

### **INSTALLATION (Contd.)**