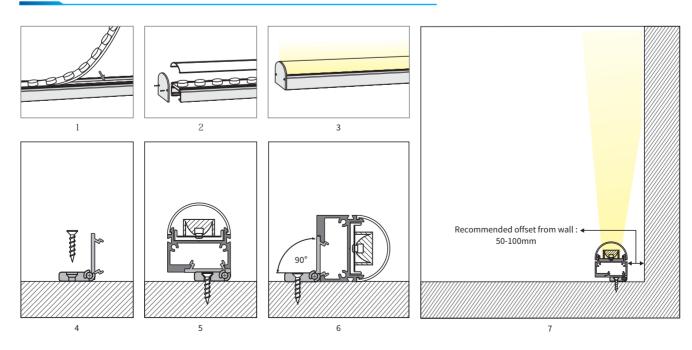

| 4000   |              |   |        |        |
|                                   |        |        |        |           |           |            | 5000 -       | 5000   |              |   |        |        |
|                                   |        |        |        |           |           |            | 10000 -      | 10000  |              |   |        |        |
| Sample: LFW - 35 - RGBW - 24 - 50 | 0 - 50 | 0 - XX |        |           |           |            | XX -         | CUSTOM |              |   |        |        |

# LINEAR FLEX WASHER - LFW SERIES



## LFW



PC Cover



Aluminum profile



End Cap



Metal mounting clip



2 PIN join connector

2 PIN Male Connection Cable



2 PIN Female Connection Cable



UV light

### LIGHT DISTRIBUTION CURVE



#### INSTALLATION





## LFW

### **INSTALLATION (Contd.)**