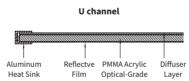

#### **FEATURES**

MATERIAL Aluminum
FINISH White, Custom

RATED POWER 60W
WORKING VOLTAGE 24V DC
RADIANCE ANGLE 120°
OPTICS MATERIALS PMMA

MOUNTING Surface mount, 'Z' Clip or Mirror clip

CONNECTION Indoor rated connections