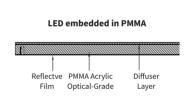

#### **FEATURES**

MATERIAL Aluminum
FINISH White, Custom

RATED POWER 60W
WORKING VOLTAGE 24V DC
RADIANCE ANGLE 120°
OPTICS MATERIALS PMMA

MOUNTING Surface mount, 'Z' Clip or Mirror clip

CONNECTION Indoor rated connections