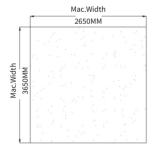

LAMP LIFE 50,000 hrs

DIMENSION Standard 1180mm x 1350mm, Mac. width 2650 x Mac. Length3650mm

OPERATING TEMP -30° C - +50° C
CONTROL On/Off, 0-10V, Dali, DMX

SHAPES Circle, Oval, Triangle, Uneven shapes, Custom