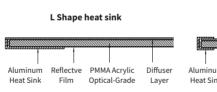

#### **FEATURES**

MATERIAL Aluminum
FINISH White, Custom

RATED POWER 60W
WORKING VOLTAGE 24V DC
RADIANCE ANGLE 120°
OPTICS MATERIALS PMMA

MOUNTING Surface mount, 'Z' Clip or Mirror clip

CONNECTION Indoor rated connections