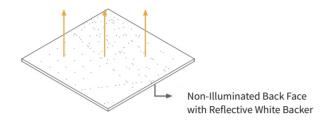

| FINISH      | CONTROL     | SHAPE             |
|---------|----------|---------|------------|-------------|-------------|-------------|-------------------|
| SRS     | 60 - 60W | (CT 30) | 3000K      | DC - 24V DC | WH - White  | SW - On/Off | CI - Circle       |
|         |          | (CT 41) | 4100K      |             | XX - Custom | AN - 0-10V  | OV - Oval         |
|         |          | (CT 53) | 5300K      |             |             | DA - DALI   | TR - Triangle     |
|         |          | (RGB)   | RGB        |             |             | DM - DMX    | US - Uneven Shape |
|         |          | (RGBW)  | RGBW       |             |             |             | XX - Custom       |

Sample: SRS - 60 - CT30 - DC - WH - SW - CI



## **ILLUMINATION**

#### SINGLE FACE ILLUMINATION



#### **DOUBLE FACE ILLUMINATION**



Illuminated on Both Sides Without Reflective White Backer or 2Panels Back to Back for Better Brightness

### 1-SIDED LED STRIP ILLUMINATION

1-Side LED Strip Illumination



Width GREATER than 12"(304.8mm)

## 2-SIDED LED STRIP ILLUMINATION

2-Side LED Strip Illumination



4-SIDED LED STRIP ILLUMINATION

4-Side LED Strip Illumination

Based on your application,4 side illumination may be recomended

#### **TYPES OF CABLE ENTRY**

Width LESS than

12"(304.8mm)



SIDE(EDGE)WIRE EXIT
Max stopper strain relief 12lbs



BACK(REAR)WIRE EXIT



CENTER EDQE WIRE EXIT