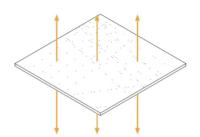

#### **DOUBLE FACE ILLUMINATION**

Illuminated on Both Sides Without Reflective White Backer or 2Panels Back to Back for Better Brightness