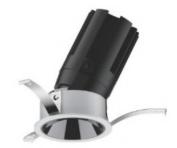

# **CANNON DOWN LIGHT**

CE

CNN-A-T(ADJUSTABLE WITH TRIM)

IP40

YYZ Cannon series of downlights feature miniature size with high performance lighting through unique heat sink. design. Deep recessed design of LED light source enables glare free illumination with precise beam angles.