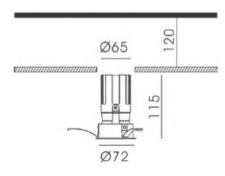

WHITE, BLACK, SILVER 100-240V 50/60Hz 15W 15°, 24°, 36° 50,000 HRS CEILING RECESSED INDOOR RATED CONNECTIONS Ø72 x 115mm -30° C - +40° C ON/OFF, DALI, 0-10V, TRIAC

### DIMENSIONS