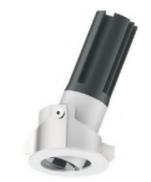

# CNN-A-T(ADJUSTABLE WITH TRIM)

**IP40** 

YYZ Cannon series of downlights feature miniature size with high performance lighting through unique heat sink. design. Deep recessed design of LED light source enables glare free illumination with precise beam angles.

#### **FEATURES**

FINISH WHITE, BLACK, SILVER WORKING VOLTAGE 100-240V 50/60Hz

RATED POWER 5/6W
BEAM ANGLE 10°, 15°, 22°
LAMP LIFE 50,000 HRS
MOUNTING CEILING REC

MOUNTING CEILING RECESSED
CONNECTION INDOOR RATED CONNECTIONS