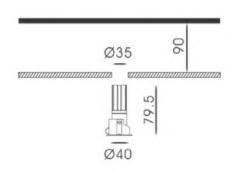

 DIMENSIONS
 Ø40 x 79.5mm

 OPERATION TEMP
 -30° C - +40° C

CONTROL ON/OFF, DALI, 0-10V, TRIAC

#### **DIMENSIONS**

REFLECTOR COLOR