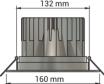

LAMP LIFE 50,000 hrs

**DIMENSIONS** Dia. 160 mm x 92 mm (cutout Dia. 132 mm)

 OPERATING TEMP.
 -20° C to +50° C

 CONTROL
 1-10 V Dimming

WARRANTY ETL Listed, 3 Years Warranty

## **DIMENSIONS**