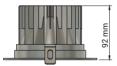

LAMP LIFE 50,000 hrs

**DIMENSIONS** Dia. 160 mm x 92 mm (cutout Dia. 132 mm)

 OPERATING TEMP.
 -20° C to +50° C

 CONTROL
 1-10 V Dimming

WARRANTY ETL Listed, 3 Years Warranty

## **DIMENSIONS**