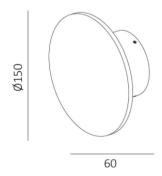

## **DIMENSION**

## **FEATURES**

HOUSING Aluminum

WORKING CURRENT 250mA

MOUNTING Wall mounted

DIFFUSER Glass

DIMENSIONS Ø150x60mm

OPERATION TEMP -30° C - +50° C

BODY COLOR Black, White