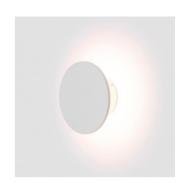

# IP65 (€

YYZ Topaz is a surface mounted wall luminaire developed to brighten the night using the high performance of the LED light source. The outdoor lighting fixture is designed with a stepped cone shape with the round aluminium body and a crystal glass for a more modern look. Frosted and white crystal glass is optional for the user's preferences. The lights coming out through the crystal patterned glass create a beautiful light pattern.

## **FEATURES**

HOUSING Aluminum

WORKING CURRENT 250mA

MOUNTING Wall mounted

DIFFUSER Glass

DIMENSIONS Ø150x60mm

OPERATION TEMP -30° C - +50° C

BODY COLOR Black, White