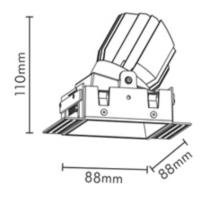

#### **FEATURES**

BODY Aluminum FINISH White

WORKING CURRENT 200mA, 300mA, 350mA

RATED POWER 8W, 12W, 15W

BEAM ANGLE 15°, 24°, 38°, 60°, 15°x40°

LAMP LIFE 50,000 hrs
MOUNTING Ceiling recessed

DIMENSIONS 88x88x110mm(Cutout 90x90mm)

#### **DIMENSIONS**