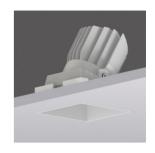

# **MRL SQ1 ADJ**

IP20/IP44 €

YYZ Marvel series is with exquisite physique and the adjustable angle design of the spotlight enable it to exert the anti glare effect to the extreme in various spaces. Higher degree of integration with space and hence can be applicable in areas like office, kitchen, cloakroom & living room.