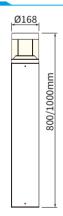

#### **FEATURES**

HOUSING Die-cast copper free aluminum

Dark grey, Black **FINISH** 8W, 15W, 20W, 25W RATED POWER 100-240V AC 50-60Hz WORKING VOLTAGE

RADIANCE ANGLE 180°, 360°

MOUNTING Surface mounted(Floor) LAMP LIFE L80 B50, 50,000 Hours Ø168x800, 1000(H)mm **DIMENSIONS** 

### **DIMENSION**