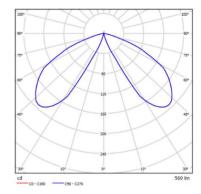

#### **FEATURES**

HOUSING Die-cast copper free aluminum

Dark grey, Black **FINISH** 8W, 15W, 20W, 25W RATED POWER 100-240V AC 50-60Hz WORKING VOLTAGE

RADIANCE ANGLE 180°, 360°

MOUNTING Surface mounted(Floor) LAMP LIFE L80 B50, 50,000 Hours Ø168x800, 1000(H)mm **DIMENSIONS** 

#### **ELECTRICAL DATA**

RATED POWER 8W, 15W, 20W, 25W 3000K, 4000K, 6000K **COLORS** 

CRI 80

LUMEN OUTPUT 59lm/W (180°), 70lm/W(360°)