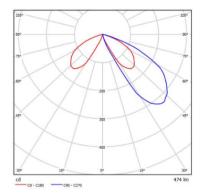

#### **FEATURES**

HOUSING Die-cast copper free aluminum

Dark grey, Black **FINISH** 8W, 15W, 20W, 25W RATED POWER 100-240V AC 50-60Hz WORKING VOLTAGE

RADIANCE ANGLE 180°, 360°

MOUNTING Surface mounted(Floor) LAMP LIFE L80 B50, 50,000 Hours Ø168x800, 1000(H)mm **DIMENSIONS** 

#### **ELECTRICAL DATA**

RATED POWER 8W, 15W, 20W, 25W 3000K, 4000K, 6000K **COLORS** 

CRI 80

LUMEN OUTPUT 59lm/W (180°), 70lm/W(360°)