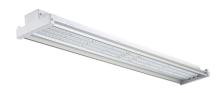

# **FALCON C SERIES**

FCN-D IP20 C€

Falcon D series lowbay features linear profile to cover lighting of larger open space and aisle applications. Constructed in high quality extruded aluminum structure for excellent thermal performance with polycarbonate diffuser as optic to provide soft and comfortable illumination. Application areas include; sports hall, gymnasium, multipurpose halls, industrial spaces, warehouse applications.

### **FEATURES**

| FINISH         | White                    |
|----------------|--------------------------|
| LAMP LIFE      | L80 B50, 100,000Hours    |
| MOUNTING       | Surface mounted          |
| CONNECTION     | Indoor rated connections |
| DIMENSIONS     | 610, 1180x175, 330x70mm  |
| BEAM ANGLE     | 120°                     |
| OPERATION TEMP | -20° C - +50° C          |