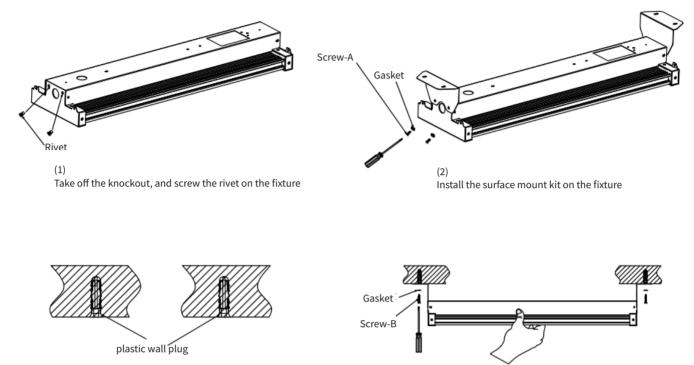

## INSTALLATION MANUAL

(3)

Screw the plastic wall plug on the ceiling

(4) Screw the fixture with the surface mount kit on the ceiling