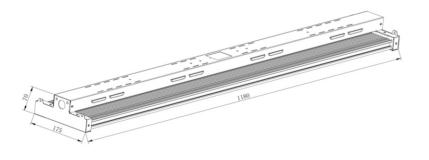

### **FEATURES**

| FINISH         | White                    |
|----------------|--------------------------|
| LAMP LIFE      | L80 B50, 100,000Hours    |
| MOUNTING       | Surface mounted          |
| CONNECTION     | Indoor rated connections |
| DIMENSIONS     | 610, 1180x175, 330x70mm  |
| BEAM ANGLE     | 120°                     |
| OPERATION TEMP | -20° C - +50° C          |

### DIMENSIONS