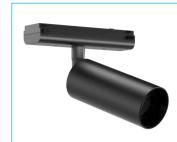

# **CABINET MAGANETIC SLIM TRACK LIGHT**

# **CMST**

**IP20** 

YYZ Cabinet magnetic track light features a family of attachments to meet diverse lighting requirements. Track lighting is complemented with ambient and accent lighting modules, with different optics hence adding aesthetics to space.

#### **FEATURES**

MATERIAL Aluminum BODY FINISH Black RATED POWER 5W **BEAM ANGLE** 24°, 36° **VOLTAGE** 48V DC OPTIC PMMA

Magnetic track mounted MOUNTING

DIMENSIONS Ø35X75mm -20° C - +40° C **OPERATION TEMP** CONTROL On/Off, Dali, 1-10V