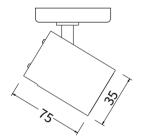

#### **FEATURES**

MATERIAL Aluminum BODY FINISH Black RATED POWER 5W **BEAM ANGLE** 24°, 36° **VOLTAGE** 48V DC OPTIC PMMA

Magnetic track mounted MOUNTING

DIMENSIONS Ø35X75mm -20° C - +40° C **OPERATION TEMP** CONTROL On/Off, Dali, 1-10V

### **DIMENSIONS**