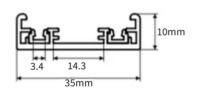

### **DIMENSIONS**

## **ACCESSORIES**

CMST Series

Magnetic Track Slim

Straight Power Connector

Input Connector

90° L1 Corner

Remote Power supply

CE