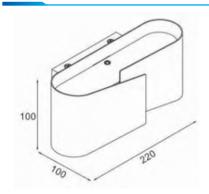

DIMENSIONS 220, 305(L) x100, 135(W) x100(H)

OPERATION TEMP -20° C - +50° C LAMP LIFE 50,000 hrs

CONTROL On/Off, Dimmable

# DIMENSION