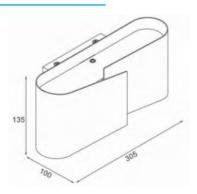

DIMENSIONS 220, 305(L) x100, 135(W) x100(H)

OPERATION TEMP -20° C - +50° C LAMP LIFE 50,000 hrs

CONTROL On/Off, Dimmable

# DIMENSION