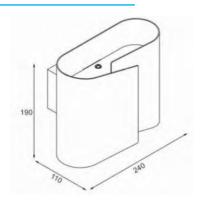

DIMENSIONS 160, 240(L) x140, 190(W) x100, 110(H)

OPERATION TEMP -20° C - +50° C LAMP LIFE 50,000 hrs

CONTROL On/Off, Dimmable

# DIMENSION