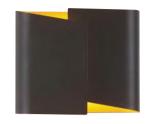

# **FOT-29**

IP20

 $\epsilon$ 

YYZ Floret is a type of stylish wall light series which provides a perfect way to illuminate dark corners, add a bit of calming ambiance with softer lighting, provide bright task lighting for situations that require precision and focus, and finally, infuse some mega style into your interior decor.

#### **FEATURES**

HOUSING Iron + Acrylic

FINISH White, Black, Gold

WORKING VOLTAGE 100-240 Vac

RATED POWER 8W, 20W

BEAM ANGLE 120°

MOUNTING Surface mounting

OPTIC Acrylic