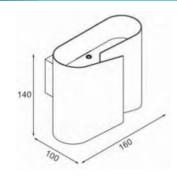

DIMENSIONS 160, 240(L) x140, 190(W) x100, 110(H)

OPERATION TEMP -20° C - +50° C LAMP LIFE 50,000 hrs

CONTROL On/Off, Dimmable

# DIMENSION