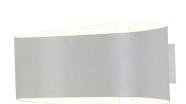

#### **FEATURES**

HOUSING Iron + Acrylic

FINISH White, Black, Gold

WORKING VOLTAGE 100-240 Vac

RATED POWER 12W, 20W

BEAM ANGLE 120°

MOUNTING Surface mounting

OPTIC Acrylic

DIMENSIONS 150, 200(L) x120(W) x180, 230(H)

OPERATION TEMP -20° C - +50° C LAMP LIFE 50,000 hrs

CONTROL On/Off, Dimmable