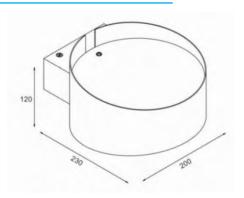

DIMENSIONS 150, 200(L) x120(W) x180, 230(H)

OPERATION TEMP -20° C - +50° C LAMP LIFE 50,000 hrs

CONTROL On/Off, Dimmable

## **DIMENSION**