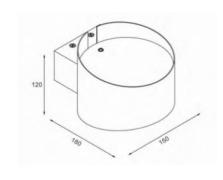

DIMENSIONS 150, 200(L) x120(W) x180, 230(H)

OPERATION TEMP -20° C - +50° C LAMP LIFE 50,000 hrs

CONTROL On/Off, Dimmable

## **DIMENSION**