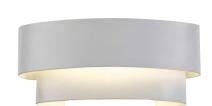

#### **FEATURES**

interior decor.

HOUSING Iron + Acrylic
FINISH White
WORKING VOLTAGE 100-240 Vac
RATED POWER 12W, 20W
BEAM ANGLE 120°

MOUNTING Surface mounting

OPTIC Acrylic

DIMENSIONS 225, 300(L) x90, 95(W) x85, 100(H)