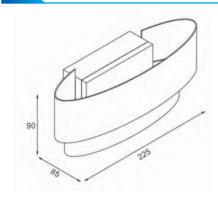

#### **FEATURES**

interior decor.

HOUSING Iron + Acrylic
FINISH White
WORKING VOLTAGE 100-240 Vac
RATED POWER 12W, 20W
BEAM ANGLE 120°

MOUNTING Surface mounting

OPTIC Acrylic

DIMENSIONS 225, 300(L) x90, 95(W) x85, 100(H)

# DIMENSION