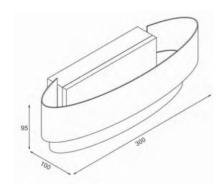

#### **FEATURES**

interior decor.

HOUSING Iron + Acrylic
FINISH White
WORKING VOLTAGE 100-240 Vac
RATED POWER 12W, 20W
BEAM ANGLE 120°

MOUNTING Surface mounting

OPTIC Acrylic

DIMENSIONS 225, 300(L) x90, 95(W) x85, 100(H)

# DIMENSION