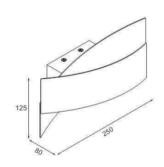

DIMENSIONS 250, 350(L) x125(W) x80(H)

OPERATION TEMP -20° C - +50° C LAMP LIFE 50,000 hrs

CONTROL On/Off, Dimmable

### **DIMENSION**