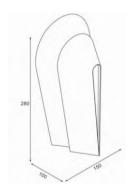

## DIMENSION

Iron + Acrylic White 100-240 Vac 12W, 20W 120° Surface mounting Acrylic 150(L) x280(W) x150(H) -20° C - +50° C 50,000 hrs On/Off, Dimmable