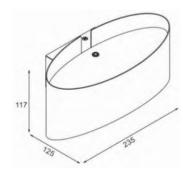

## DIMENSION

Iron + Aluminum White, Black, Gold 100-240 Vac 12W, 24W 120° Surface mounting Acrylic 235(L) x117(W) x125(H) -20° C - +50° C 50,000 hrs On/Off, Dimmable