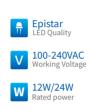

Iron + Aluminum White, Black, Gold 100-240 Vac 12W, 24W 120° Surface mounting Acrylic 235(L) x117(W) x125(H) -20° C - +50° C 50,000 hrs On/Off, Dimmable

#### **ELECTRICAL DATA**

| POWER CONSUMPTION | 12W, 24W                          |
|-------------------|-----------------------------------|
| SUPPLY VOLTAGE    | 220-240 V ac                      |
| COLORS            | 2700K, 3000K, 4000K, 5000K, 6000K |
| CRI               | 80                                |
| LUMEN             | 80lm/W                            |