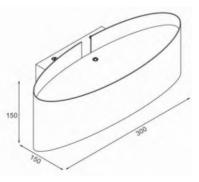

# FEATURES

| HOUSING         |
|-----------------|
| FINISH          |
| WORKING VOLTAGE |
| RATED POWER     |
| BEAM ANGLE      |
| MOUNTING        |
| OPTIC           |
| DIMENSIONS      |
| OPERATION TEMP  |
| LAMP LIFE       |
| CONTROL         |

Iron + Aluminum White, Black, Gold 100-240 Vac 12W, 24W 120° Surface mounting Acrylic 235(L) x117(W) x125(H) -20° C - +50° C 50,000 hrs On/Off, Dimmable



#### **ELECTRICAL DATA**

| POWER CONSUMPTION | 12W, 24W                          |
|-------------------|-----------------------------------|
| SUPPLY VOLTAGE    | 220-240 V ac                      |
| COLORS            | 2700K, 3000K, 4000K, 5000K, 6000K |
| CRI               | 80                                |
| LUMEN             | 80lm/W                            |

## DIMENSION





## **ORDERING LOGIC**

| PRODUCT | WATTAGE  | COLOR TEMPERATURE |       | DRIVER |     | VER      | VOLTAGE        |
|---------|----------|-------------------|-------|--------|-----|----------|----------------|
| FOT-24  | 12 - 12W | (CT27)            | 2700K | ND     | -   | On-Off   | AC -100-240VAC |
|         | 24 - 24W | (CT30)            | 3000K | D      | - [ | Dimmable |                |
|         |          | (CT40)            | 4000K |        |     |          |                |
|         |          | (CT50)            | 5000K |        |     |          |                |
|         |          | (CT60)            | 6000K |        |     |          |                |

Sample: FOT-24 - 12 - CT 27 - ND - AC