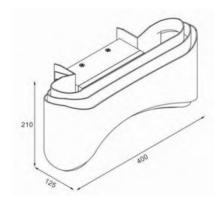

### **FEATURES**

HOUSING Iron + Acrylic
FINISH White, Black
WORKING VOLTAGE 100-240 Vac
RATED POWER 12W, 20W, 30W

BEAM ANGLE 120°

MOUNTING Surface mounting

OPTIC Acrylic

DIMENSIONS 235, 320, 400(L) x110, 155, 210(W) x80, 115, 125(H)

# DIMENSION