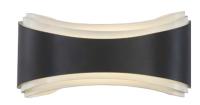

# **FOT-23**

IP20

YYZ Floret is a type of stylish wall light series which provides a perfect way to illuminate dark corners, add a bit of calming ambiance with softer lighting, provide bright task lighting for situations that require precision and focus, and finally, infuse some mega style into your interior decor.

### **FEATURES**

HOUSING Iron + Acrylic
FINISH White, Black
WORKING VOLTAGE 100-240 Vac
RATED POWER 12W, 20W, 30W

BEAM ANGLE 120°

MOUNTING Surface mounting

OPTIC Acrylic

DIMENSIONS 235, 320, 400(L) x110, 155, 210(W) x80, 115, 125(H)