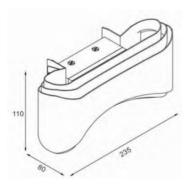

### **FEATURES**

HOUSING Iron + Acrylic
FINISH White, Black
WORKING VOLTAGE 100-240 Vac
RATED POWER 12W, 20W, 30W

BEAM ANGLE 120°

MOUNTING Surface mounting

OPTIC Acrylic

DIMENSIONS 235, 320, 400(L) x110, 155, 210(W) x80, 115, 125(H)

# DIMENSION