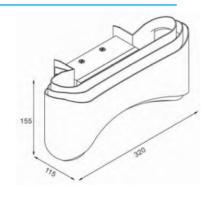

### **FEATURES**

HOUSING Iron + Acrylic
FINISH White, Black
WORKING VOLTAGE 100-240 Vac
RATED POWER 12W, 20W, 30W

BEAM ANGLE 120°

MOUNTING Surface mounting

OPTIC Acrylic

DIMENSIONS 235, 320, 400(L) x110, 155, 210(W) x80, 115, 125(H)

# DIMENSION