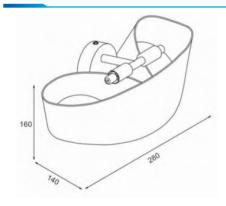

DIMENSIONS 270(L) x160(W) x140(H)

OPERATION TEMP  $-20^{\circ}\,\text{C} \;\; \text{-} \; +50^{\circ}\,\text{C} \\ \text{LAMP LIFE} \qquad \qquad 50,000 \;\text{hrs}$ 

CONTROL On/Off, Dimmable

### **DIMENSION**