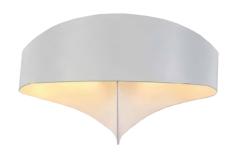

## **FOT-22**

IP20

YYZ Floret is a type of stylish wall light series which provides a perfect way to illuminate dark corners, add a bit of calming ambiance with softer lighting, provide bright task lighting for situations that require precision and focus, and finally, infuse some mega style into your interior decor.

#### **FEATURES**

HOUSING Iron + Acrylic

FINISH White, Black, Gold

WORKING VOLTAGE 100-240 Vac

RATED POWER G9x2 lamp

BEAM ANGLE 120°

MOUNTING Surface mounting

OPTIC Acrylic