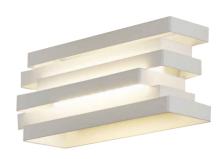

## **FOT-21**

IP20

YYZ Floret is a type of stylish wall light series which provides a perfect way to illuminate dark corners, add a bit of calming ambiance with softer lighting, provide bright task lighting for situations that require precision and focus, and finally, infuse some mega style into your interior decor.

### **FEATURES**

HOUSING Iron + Acrylic
FINISH White, Black
WORKING VOLTAGE 100-240 Vac
RATED POWER 8W, 12W
BEAM ANGLE 120°

MOUNTING Surface mounting

OPTIC Acrylic

DIMENSIONS 220, 270(L) x108(W) x70(H)

OPERATION TEMP  $-20^{\circ}\,\text{C} \;\; \text{-} \; +50^{\circ}\,\text{C} \\ \text{LAMP LIFE} \qquad \qquad 50,000 \;\text{hrs}$ 