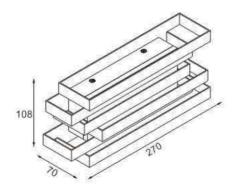

### **FEATURES**

HOUSING Iron + Acrylic
FINISH White, Black
WORKING VOLTAGE 100-240 Vac
RATED POWER 8W, 12W
BEAM ANGLE 120°

MOUNTING Surface mounting

OPTIC Acrylic

DIMENSIONS 220, 270(L) x108(W) x70(H)

OPERATION TEMP  $-20^{\circ}\,\text{C} \;\; \text{-} \; +50^{\circ}\,\text{C} \\ \text{LAMP LIFE} \qquad \qquad 50,000 \;\text{hrs}$ 

## **DIMENSION**