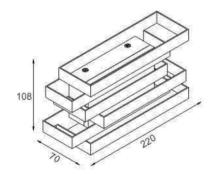

### **FEATURES**

HOUSING Iron + Acrylic
FINISH White, Black
WORKING VOLTAGE 100-240 Vac
RATED POWER 8W, 12W
BEAM ANGLE 120°

MOUNTING Surface mounting

OPTIC Acrylic

DIMENSIONS 220, 270(L) x108(W) x70(H)

OPERATION TEMP  $-20^{\circ}\,\text{C} \;\; \text{-} \; +50^{\circ}\,\text{C} \\ \text{LAMP LIFE} \qquad \qquad 50,000 \;\text{hrs}$ 

## **DIMENSION**