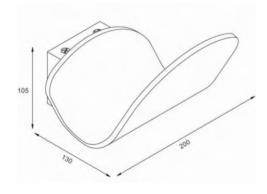

 DIMENSIONS
 200(L) x105(W) x130(H)

 OPERATION TEMP
 -20° C - +50° C

 LAMP LIFE
 50,000 hrs

CONTROL On/Off, Dimmable

### **DIMENSION**