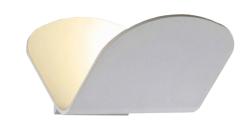

# **FOT-20**

IP20

 $\epsilon$ 

YYZ Floret is a type of stylish wall light series which provides a perfect way to illuminate dark corners, add a bit of calming ambiance with softer lighting, provide bright task lighting for situations that require precision and focus, and finally, infuse some mega style into your interior decor.

### **FEATURES**

HOUSING Iron + Acrylic

FINISH White, Black, Gold

WORKING VOLTAGE 100-240 Vac

RATED POWER 5W

BEAM ANGLE 120°

MOUNTING Surface mounting

OPTIC Acrylic