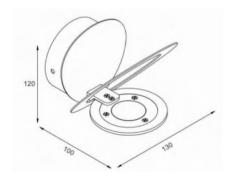

#### **FEATURES**

HOUSING Iron + Acrylic
FINISH White, Black
WORKING VOLTAGE 100-240 Vac
RATED POWER 5W, 10W
BEAM ANGLE 120°

MOUNTING Surface mounting

OPTIC Acrylic

DIMENSIONS 130, 165(L) x120, 145(W) x100, 125(H)

## **DIMENSION**