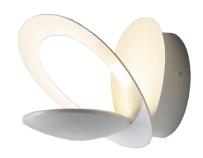

# **FOT-19**

IP20 (€

YYZ Floret is a type of stylish wall light series which provides a perfect way to illuminate dark corners, add a bit of calming ambiance with softer lighting, provide bright task lighting for situations that require precision and focus, and finally, infuse some mega style into your interior decor.

#### **FEATURES**

HOUSING Iron + Acrylic
FINISH White, Black
WORKING VOLTAGE 100-240 Vac
RATED POWER 5W, 10W
BEAM ANGLE 120°

MOUNTING Surface mounting

OPTIC Acrylic

DIMENSIONS 130, 165(L) x120, 145(W) x100, 125(H)