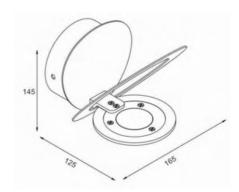

#### **FEATURES**

HOUSING Iron + Acrylic
FINISH White, Black
WORKING VOLTAGE 100-240 Vac
RATED POWER 5W, 10W
BEAM ANGLE 120°

MOUNTING Surface mounting

OPTIC Acrylic

DIMENSIONS 130, 165(L) x120, 145(W) x100, 125(H)

## **DIMENSION**