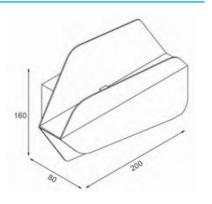

# **FLORET-18**





YYZ Floret is a type of stylish wall light series which provides a perfect way to illuminate dark corners, add a bit of calming ambiance with softer lighting, provide bright task lighting for situations that require precision and focus, and finally, infuse some mega style into your interior decor.



# FEATURES



### **ELECTRICAL DATA**

| POWER CONSUMPTION<br>SUPPLY VOLTAGE | 6W, 8W, 12W<br>220-240 V ac       |
|-------------------------------------|-----------------------------------|
| COLORS                              | 2700K, 3000K, 4000K, 5000K, 6000K |
| CRI                                 | 80                                |
| LUMEN                               | 80lm/W                            |

#### DIMENSION







# **ORDERING LOGIC**

| PRODUCT | WATTAGE  | COLOR TEMPERATURE |       | DRIVER |     | VER      | VOLTAGE        |
|---------|----------|-------------------|-------|--------|-----|----------|----------------|
| FOT-18  | 6 - 6W   | (CT27)            | 2700K | ND     | -   | On-Off   | AC -100-240VAC |
|         | 8 - 8W   | (CT30)            | 3000K | D      | - 1 | Dimmable |                |
|         | 12 - 12W | (CT40)            | 4000K |        |     |          |                |
|         |          | (CT50)            | 5000K |        |     |          |                |
|         |          | (CT60)            | 6000K |        |     |          |                |

Sample: FOT-18 - 6 - CT 27 - ND - AC