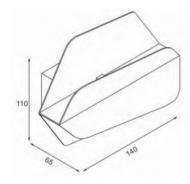

# **FLORET-18**





YYZ Floret is a type of stylish wall light series which provides a perfect way to illuminate dark corners, add a bit of calming ambiance with softer lighting, provide bright task lighting for situations that require precision and focus, and finally, infuse some mega style into your interior decor.



# FEATURES



### **ELECTRICAL DATA**

| POWER CONSUMPTION<br>SUPPLY VOLTAGE | 6W, 8W, 12W<br>220-240 V ac       |
|-------------------------------------|-----------------------------------|
| COLORS                              | 2700K, 3000K, 4000K, 5000K, 6000K |
| CRI                                 | 80                                |
| LUMEN                               | 80lm/W                            |

#### DIMENSION







# **ORDERING LOGIC**

| PRODUCT | WATTAGE  | COLOR TEMPERATURE |       | DRIVER |     | VER      | VOLTAGE        |
|---------|----------|-------------------|-------|--------|-----|----------|----------------|
| FOT-18  | 6 - 6W   | (CT27)            | 2700K | ND     | -   | On-Off   | AC -100-240VAC |
|         | 8 - 8W   | (CT30)            | 3000K | D      | - 1 | Dimmable |                |
|         | 12 - 12W | (CT40)            | 4000K |        |     |          |                |
|         |          | (CT50)            | 5000K |        |     |          |                |
|         |          | (CT60)            | 6000K |        |     |          |                |

Sample: FOT-18 - 6 - CT 27 - ND - AC