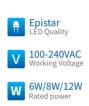

### **ELECTRICAL DATA**

| POWER CONSUMPTION<br>SUPPLY VOLTAGE | 6W, 8W, 12W<br>220-240 V ac       |
|-------------------------------------|-----------------------------------|
| COLORS                              | 2700K, 3000K, 4000K, 5000K, 6000K |
| CRI                                 | 80                                |
| LUMEN                               | 80lm/W                            |