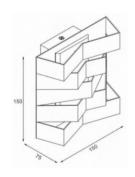

### **DIMENSION**

#### **FEATURES**

HOUSING Iron + Acrylic
FINISH White, Black
WORKING VOLTAGE 100-240 Vac
RATED POWER 8W, 20W
BEAM ANGLE 120°

MOUNTING Surface mounting

OPTIC Acrylic

DIMENSIONS 150, 200(L) x150, 200(W) x75, 80(H)