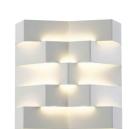

# **FOT-17**

IP20

 $\epsilon$ 

YYZ Floret is a type of stylish wall light series which provides a perfect way to illuminate dark corners, add a bit of calming ambiance with softer lighting, provide bright task lighting for situations that require precision and focus, and finally, infuse some mega style into your interior decor.

#### **FEATURES**

HOUSING Iron + Acrylic
FINISH White, Black
WORKING VOLTAGE 100-240 Vac
RATED POWER 8W, 20W
BEAM ANGLE 120°

MOUNTING Surface mounting

OPTIC Acrylic

DIMENSIONS 150, 200(L) x150, 200(W) x75, 80(H)