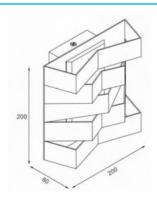

### **DIMENSION**

#### **FEATURES**

HOUSING Iron + Acrylic
FINISH White, Black
WORKING VOLTAGE 100-240 Vac
RATED POWER 8W, 20W
BEAM ANGLE 120°

MOUNTING Surface mounting

OPTIC Acrylic

DIMENSIONS 150, 200(L) x150, 200(W) x75, 80(H)