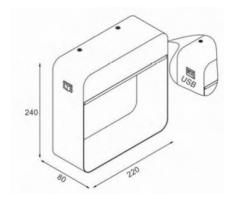

#### **FEATURES**

HOUSING Iron + Acrylic
FINISH White, Black
WORKING VOLTAGE 100-240 Vac
RATED POWER 10W
BEAM ANGLE 120°

MOUNTING Surface mounting

OPTIC Acrylic

 $\begin{array}{lll} \text{DIMENSIONS} & 220(\text{L}) \text{ x240(W) x80(H)} \\ \text{OPERATION TEMP} & -20^{\circ} \text{ C} & -+50^{\circ} \text{ C} \\ \text{LAMP LIFE} & 50,000 \text{ hrs} \\ \text{CONTROL} & \text{On/Off, Dimmable} \end{array}$ 

#### **DIMENSION**