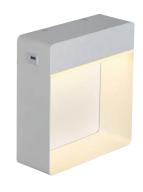

# **FOT-14**

IP20

 $\epsilon$ 

YYZ Floret is a type of stylish wall light series which provides a perfect way to illuminate dark corners, add a bit of calming ambiance with softer lighting, provide bright task lighting for situations that require precision and focus, and finally, infuse some mega style into your interior decor.

#### **FEATURES**

HOUSING Iron + Acrylic
FINISH White, Black
WORKING VOLTAGE 100-240 Vac
RATED POWER 10W
BEAM ANGLE 120°

MOUNTING Surface mounting

OPTIC Acrylic

 $\begin{array}{lll} \text{DIMENSIONS} & 220(\text{L}) \text{ x240(W) x80(H)} \\ \text{OPERATION TEMP} & -20^{\circ} \text{ C} & -+50^{\circ} \text{ C} \\ \text{LAMP LIFE} & 50,000 \text{ hrs} \\ \text{CONTROL} & \text{On/Off, Dimmable} \end{array}$ 