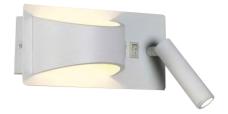

# **FLORET-12**

YYZ Floret is a type of stylish wall light series which provides a perfect way to illuminate dark corners, add a bit of calming ambiance with softer lighting, provide bright task lighting for situations that require precision and focus, and finally, infuse some mega style into your interior decor.

Iron + Acrylic White, Black 100-240 Vac 5W+3W 120° Surface mounting Acrylic 240(L) x138(W) x 97(H) -20° C - +50° C 50,000 hrs On/Off, Dimmable