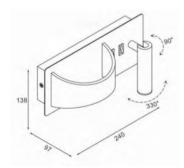

#### DIMENSION

Iron + Acrylic White, Black 100-240 Vac 5W+3W 120° Surface mounting Acrylic 240(L) x138(W) x 97(H) -20° C - +50° C 50,000 hrs On/Off, Dimmable