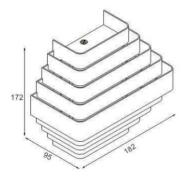

### DIMENSION

Iron + Acrylic White, Black 100-240 Vac 12W 120° Surface mounting Acrylic 182(L) x172(W) x 95(H) -20° C - +50° C 50,000 hrs On/Off, Dimmable