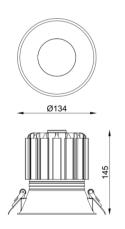

#### **FEATURES**

| BODY<br>FINISH  | Die-cast aluminum<br>White, Black, Silver |
|-----------------|-------------------------------------------|
| WORKING VOLTAGE | 100-240V 50/60Hz                          |
| RATED POWER     | 24W                                       |
| RADIANCE ANGLE  | 16°, 24°, 38°                             |
| LAMP LIFE       | 50,000 hrs                                |
| MOUNTING        | Ceiling recessed                          |
| DIMENSIONS      | Ø134x145mm(Cutout Ø128mm)                 |
| OPERATION TEMP  | -30° C - +50° C                           |
| CONTROL         | Dali, 0-10V, Triac                        |
|                 |                                           |

## DIMENSIONS

Ø128mm