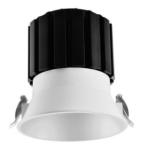

# CORAL

YYZ Coral downlights are specially designed for wet area applications like jacuzzi, toilets, balcony, exterior entrance that demands water proof construction and resistance to corrosion. Wide range of beam angle to cater to application specific requirements. Powered by high efficiency COB LED chip with its consistent performance ensured through a reliable heat sink.

#### **FEATURES**

| BODY<br>FINISH  | Die-cast aluminum<br>White, Black, Silver |
|-----------------|-------------------------------------------|
| WORKING VOLTAGE | 100-240V 50/60Hz                          |
| RATED POWER     | 24W                                       |
| RADIANCE ANGLE  | 16°, 24°, 38°                             |
| LAMP LIFE       | 50,000 hrs                                |
| MOUNTING        | Ceiling recessed                          |
| DIMENSIONS      | Ø134x145mm(Cutout Ø128mm)                 |
| OPERATION TEMP  | -30° C - +50° C                           |
| CONTROL         | Dali, 0-10V, Triac                        |
|                 |                                           |