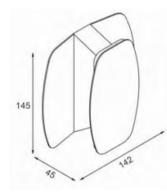

Iron + Acrylic White, Black 100-240 Vac 12W, 20W 120° Surface mounting Acrylic 142, 190(L) x145, 190(W) x 45, 54(H) -20° C - +50° C 50,000 hrs On/Off, Dimmable

#### DIMENSION