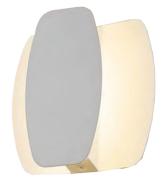

# **FLORET-10**

YYZ Floret is a type of stylish wall light series which provides a perfect way to illuminate dark corners, add a bit of calming ambiance with softer lighting, provide bright task lighting for situations that require precision and focus, and finally, infuse some mega style into your interior decor.