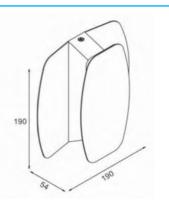

Iron + Acrylic White, Black 100-240 Vac 12W, 20W 120° Surface mounting Acrylic 142, 190(L) x145, 190(W) x 45, 54(H) -20° C - +50° C 50,000 hrs On/Off, Dimmable

#### DIMENSION