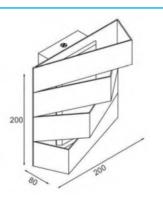

Iron + Acrylic White, Black 100-240 Vac 8W, 20W 120° Surface mounting Acrylic 150, 200(L) x150, 200(W) x 75, 80(H) -20° C - +50° C 50,000 hrs On/Off, Dimmable

#### DIMENSION