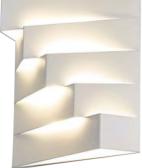

## **FLORET-9**

YYZ Floret is a type of stylish wall light series which provides a perfect way to illuminate dark corners, add a bit of calming ambiance with softer lighting, provide bright task lighting for situations that require precision and focus, and finally, infuse some mega style into your interior decor.