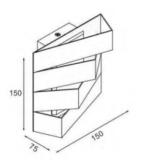

Iron + Acrylic White, Black 100-240 Vac 8W, 20W 120° Surface mounting Acrylic 150, 200(L) x150, 200(W) x 75, 80(H) -20° C - +50° C 50,000 hrs On/Off, Dimmable

#### DIMENSION