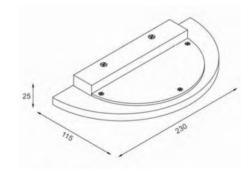

#### **FEATURES**

HOUSING Iron + Acrylic
FINISH White, Black
WORKING VOLTAGE 100-240 Vac
RATED POWER 10W, 20W, 30W

BEAM ANGLE 120°

MOUNTING Surface mounting

OPTIC Acrylic

DIMENSIONS 180, 230, 305(L) x25(W) x 90, 115, 140(H)

### **DIMENSION**