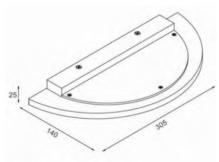

#### **FEATURES**

HOUSING Iron + Acrylic
FINISH White, Black
WORKING VOLTAGE 100-240 Vac
RATED POWER 10W, 20W, 30W

BEAM ANGLE 120°

MOUNTING Surface mounting

OPTIC Acrylic

DIMENSIONS 180, 230, 305(L) x25(W) x 90, 115, 140(H)

### **DIMENSION**