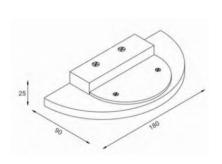

#### **FEATURES**

HOUSING Iron + Acrylic
FINISH White, Black
WORKING VOLTAGE 100-240 Vac
RATED POWER 10W, 20W, 30W

BEAM ANGLE 120°

MOUNTING Surface mounting

OPTIC Acrylic

DIMENSIONS 180, 230, 305(L) x25(W) x 90, 115, 140(H)

### **DIMENSION**