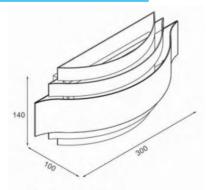

Iron + Acrylic White, Black 100-240 Vac 12W, 20W 120° Surface mounting Acrylic 180, 300(L) x140(W) x 80, 100(H) -20° C - +50° C 50,000 hrs On/Off, Dimmable

#### DIMENSION