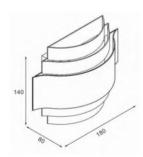

Iron + Acrylic White, Black 100-240 Vac 12W, 20W 120° Surface mounting Acrylic 180, 300(L) x140(W) x 80, 100(H) -20° C - +50° C 50,000 hrs On/Off, Dimmable

#### DIMENSION