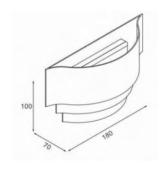

#### **FEATURES**

HOUSING Iron + Acrylic
FINISH White, Black
WORKING VOLTAGE 100-240 Vac
RATED POWER 6W, 20W
BEAM ANGLE 120°

MOUNTING Surface mounting

OPTIC Acrylic

DIMENSIONS 180, 300(L) x100(W) x 70, 90(H)

# DIMENSION