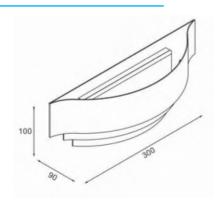

#### **FEATURES**

HOUSING Iron + Acrylic
FINISH White, Black
WORKING VOLTAGE 100-240 Vac
RATED POWER 6W, 20W
BEAM ANGLE 120°

MOUNTING Surface mounting

OPTIC Acrylic

DIMENSIONS 180, 300(L) x100(W) x 70, 90(H)

# DIMENSION