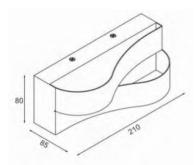

#### DIMENSION

Iron + Aluminum White, Black 100-240 Vac 7W, 12W 120° Surface mounting PC 210, 280(L) x80(W) x 85(H) -20° C - +50° C 50,000 hrs On/Off, Dimmable