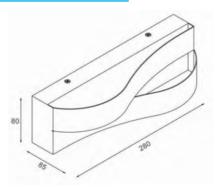

#### DIMENSION

Iron + Aluminum White, Black 100-240 Vac 7W, 12W 120° Surface mounting PC 210, 280(L) x80(W) x 85(H) -20° C - +50° C 50,000 hrs On/Off, Dimmable