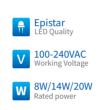

Iron + Aluminum White, Black 100-240 Vac 8W, 14W, 20W 120° Surface mounting PC 410, 660, 960(L) x70(W) x 130(H) -20° C - +50° C 50,000 hrs On/Off, Dimmable

## **ELECTRICAL DATA**

| POWER CONSUMPTION<br>SUPPLY VOLTAGE | 8W, 14W, 20W<br>220-240 V ac      |
|-------------------------------------|-----------------------------------|
| COLORS                              | 2700K, 3000K, 4000K, 5000K, 6000K |
| CRI                                 | 80                                |
| LUMEN                               | 80lm/W                            |