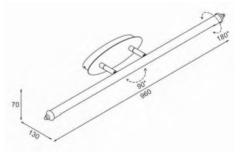

### DIMENSION

Iron + Aluminum White, Black 100-240 Vac 8W, 14W, 20W 120° Surface mounting PC 410, 660, 960(L) x70(W) x 130(H) -20° C - +50° C 50,000 hrs On/Off, Dimmable