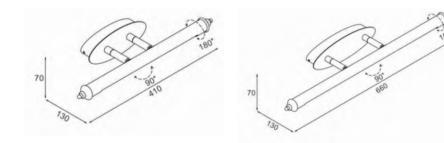

Iron + Aluminum White, Black 100-240 Vac 8W, 14W, 20W 120° Surface mounting PC 410, 660, 960(L) x70(W) x 130(H) -20° C - +50° C 50,000 hrs On/Off, Dimmable

### DIMENSION