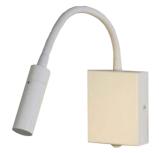

## **FLORET-2**

YYZ Floret is a type of stylish wall light series which provides a perfect way to illuminate dark corners, add a bit of calming ambiance with softer lighting, provide bright task lighting for situations that require precision and focus, and finally, infuse some mega style into your interior decor.

### FEATURES

Iron + Aluminum White, Black 100-240 Vac 3W 120° Surface mounting PC 80(L) x200(W) x 260(H) -20° C - +50° C 50,000 hrs On/Off, Dimmable