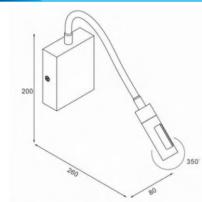

#### DIMENSION

### FEATURES

Iron + Aluminum White, Black 100-240 Vac 3W 120° Surface mounting PC 80(L) x200(W) x 260(H) -20° C - +50° C 50,000 hrs On/Off, Dimmable