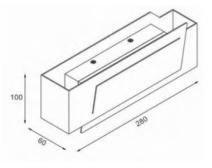

#### DIMENSION

Iron + Acrylic White, Black 100-240 Vac 12W, 18W, 24W 120° Surface mounting PC 200, 280, 350(L) x60(W) x 100(H) -20° C - +50° C 50,000 hrs On/Off, Dimmable