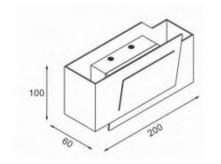

#### DIMENSION

Iron + Acrylic White, Black 100-240 Vac 12W, 18W, 24W 120° Surface mounting PC 200, 280, 350(L) x60(W) x 100(H) -20° C - +50° C 50,000 hrs On/Off, Dimmable