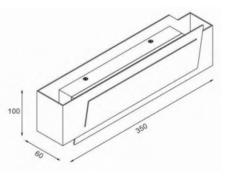

#### DIMENSION

Iron + Acrylic White, Black 100-240 Vac 12W, 18W, 24W 120° Surface mounting PC 200, 280, 350(L) x60(W) x 100(H) -20° C - +50° C 50,000 hrs On/Off, Dimmable