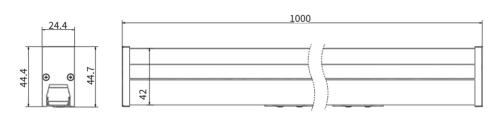

# DIMENSION

5050 Led 48 Leds / mtr Aluminum 24 V dc 7W, 12W/mtr 120° Milky 50,000 hrs Mounting clip / Adjustable bracket Outdoor rated connections 600, 900, 1000(L) x 24.4(W) x 44.7(H) 12 mtr max daisy chain -25° C - +50° C -40° C - +70° C On/Off