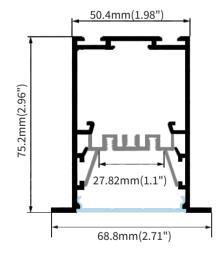

## **DIMENSION**

## **FEATURES**

HOUSING Extruded architectural grade T6063 aluminium

BEAM ANGLE 120°

MOUNTING Ceiling recessed mounting PMMA frosted, Black **DIFFUSER** 68.8(W)x75(H)mm **DIMENSIONS** -20° C - +50° C **OPERATION TEMP** 50,000 hrs LAMP LIFE