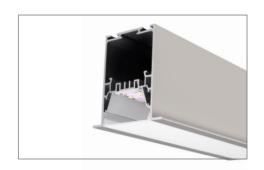

## **APERTURE-50-TRIM** APR50-TR

IP20 (E

YYZ Aperture 50 is a ceiling, wall recessed mounting light made of extruded architectural grade T6063 aluminum. It is equipped with high power LED light source and optical lens with a wide range of color  $temperature\ which\ provide\ superior\ color\ consistency\ and\ high\ CRI.\ This\ linear\ LED\ luminaire\ is\ designed$ to produce a uniform distribution of diffused light and is suitable for ceiling and wall.

## **FEATURES**

HOUSING Extruded architectural grade T6063 aluminium

BEAM ANGLE 120°

MOUNTING Ceiling recessed mounting PMMA frosted, Black **DIFFUSER** 68.8(W)x75(H)mm **DIMENSIONS** -20° C - +50° C **OPERATION TEMP** 50,000 hrs LAMP LIFE